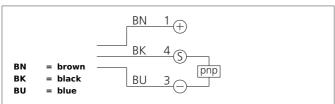

| TECHNICAL INFORMATION (typ.) | +20°C, 24V DC                                    |
|------------------------------|--------------------------------------------------|
| Operating principle          | Through beam sensors, receiver, switching output |
| Evaluation                   | digital                                          |
| Size                         | 40 x 34 x 12 mm (Dimensions)                     |
| Design                       | cuboid design                                    |
| Service voltage              | 10 35 V DC                                       |
| Internal power consumption   | < 20 mA                                          |
| Operating distance           | 0 2.000 mm                                       |
| Sensitivity adjustment       | potentiometer                                    |
| Switching output             | pnp, 200 mA, NO/NC, switchable                   |
| Switching hysteresis         | < 2 mm                                           |
| Voltage drop                 | < 2,0 V                                          |
| Switching frequency          | 300 Hz                                           |
| Response-/release time       | < 2 ms / < 3 ms                                  |
| Ambient temperature          | 0 +60 °C                                         |
| Ambient light immunity       | 30 kLx                                           |
| Insulation voltage endurance | 500 V                                            |
| Protection class             | IP 67                                            |
| Protection degree            | III, operation on protective low voltage         |
| Casing material              | polyamide glass-fibre reinforced                 |
| Connection                   | Connector, M8, 3-poled                           |