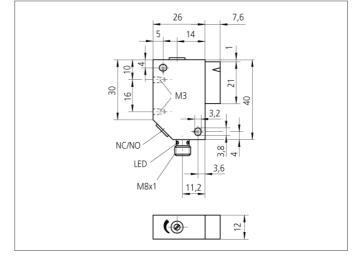

| TECHNICAL INFORMATION (typ.) | +20°C, 24V DC                                    |
|------------------------------|--------------------------------------------------|
| Operating principle          | Through beam sensors, receiver, switching output |
| Evaluation                   | digital                                          |
| Size                         | 40 x 34 x 12 mm (Dimensions)                     |
| Design                       | cuboid design                                    |
| Service voltage              | 10 35 V DC                                       |
| Internal power consumption   | < 20 mA                                          |
| Operating distance           | 0 2.000 mm                                       |
| Sensitivity adjustment       | potentiometer                                    |
| Switching output             | pnp, 200 mA, NO/NC, switchable                   |
| Switching hysteresis         | < 2 mm                                           |
| Voltage drop                 | < 2,0 V                                          |
| Switching frequency          | 300 Hz                                           |
| Response-/release time       | < 2 ms / < 3 ms                                  |
| Ambient temperature          | 0 +60 °C                                         |
| Ambient light immunity       | 30 kLx                                           |
| Insulation voltage endurance | 500 V                                            |
| Protection class             | IP 67                                            |
| Protection degree            | III, operation on protective low voltage         |
| Casing material              | polyamide glass-fibre reinforced                 |
| Connection                   | Connector, M8, 3-poled                           |